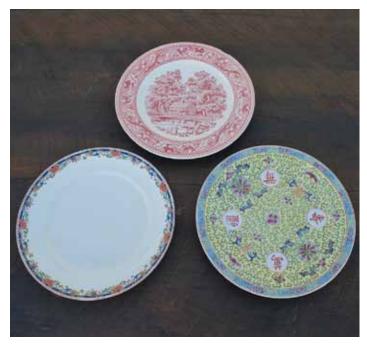

ASSORTED VINTAGE DINNER PLATES \$2.50 each (275 available)

ASSORTED VINTAGE SALAD AND DESSERT PLATES \$2.50 each (150 available in each)

VINTAGE BABY BATHTUB \$25 (1 available)

SELF-DRAINING ICE BOWL \$10 (1 available)