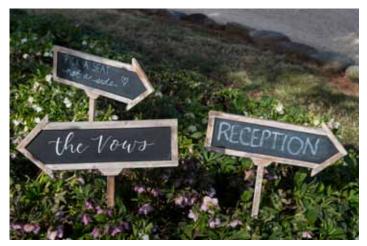

BLACK ARROW \$3 (1 available)

CHALKBOARD ARROW SIGNS · SET OF 5 \$25 (1 set available)

CHALKBOARD \$40 each (2 available)

**WOODEN EASEL** \$15 (1 available)

CHALKBOARD \$30 each (1 available) **IRON EASEL** \$10 (1 available)