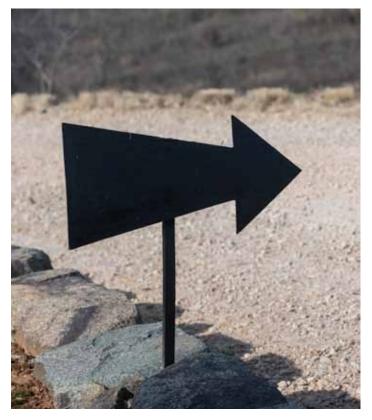

BLACK ARROW \$3 (1 available)

CHALKBOARD ARROW SIGNS · SET OF 5 \$25 (1 set available)

CHALKBOARD \$40 each (2 available)

**WOODEN EASEL** \$15 (1 available)

CHALKBOARD \$30 each (1 available) **IRON EASEL** \$10 (1 available)