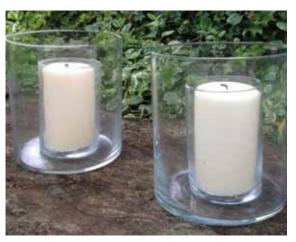

FROSTED GLASS WITH CANDLES \$2.25 each (8 available) CLEAR GLASS WITH CANDLE \$2.25 each (205 available)

ASSORTED GLASS CANDLESTICKS W/O CANDLE \$7 each (25 available)

GLASS HURRICANES W/O CANDLE 4" X 22" \$9 each (9 available) 4" X 18" \$7 each (9 available) 4" X 14" \$5 each (12 available)