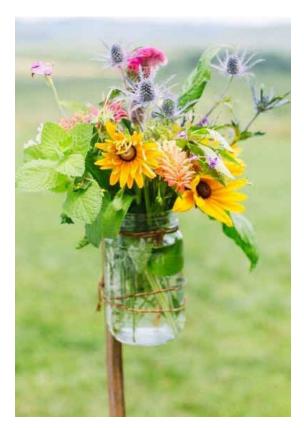

ASSORTED GLASS VASES \$2—\$5 each (40 available)

WIRE BASKET WITH FLOWERS ON HOOK \$65 each (15 available)

SHEPHERD HOOKS \$3 each (15 available)

TOBACCO STICKS WITH JARS \$8 each with candle \$25 each with flowers (14 available)