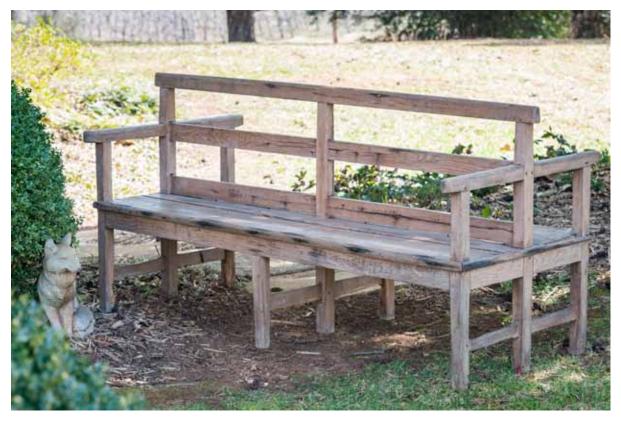

VINTAGE BACKED BENCHES · 3 DESIGNS \$30 each (3 available)

BACKED BENCHES · 8 FOOT \$20 each (2 available)

WOODEN BENCHES · TWO SIZES 6 FOOT BENCH \$12 each (10 available) 12 FOOT BENCH \$18 each (10 available)