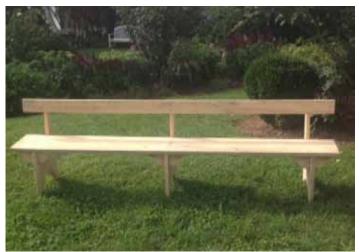

VINTAGE BACKED BENCHES · 3 DESIGNS \$30 each (3 available)

BACKED BENCHES · 8 FOOT \$20 each (2 available)

WOODEN BENCHES · TWO SIZES 6 FOOT BENCH \$12 each (10 available) 12 FOOT BENCH \$18 each (10 available)