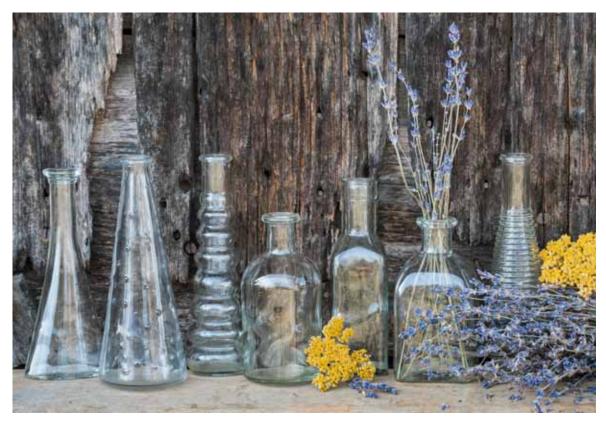

ASSORTED GLASS VASES \$2—\$5 each (40 available)

WIRE BASKET WITH FLOWERS ON HOOK \$65 each (15 available)

SHEPHERD HOOKS \$3 each (15 available)

TOBACCO STICKS WITH JARS \$8 each with candle \$25 each with flowers (14 available)