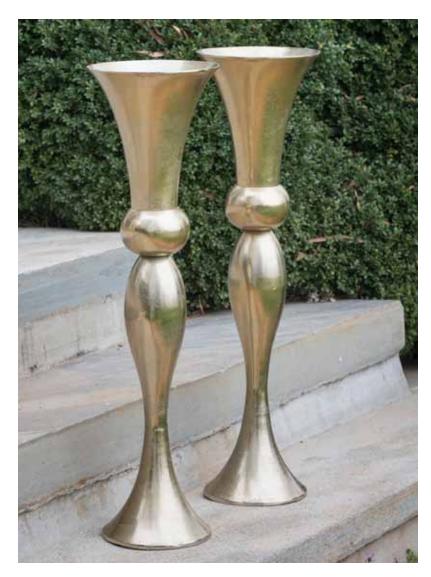

WOODEN TROUGHS \$15 each (2 available)

GOLD LONG URN W/O FLOWERS \$25 (1 available)

VINTAGE METAL STANDS \$7 each (12 available)

LARGE WEIGHTED METAL VASES \$15 each (4 available)

WOODEN BOXES WITH FLOWERS · TWO SIZES SMALL 16" BOX \$100-\$150 each (8 available) LARGE 24" BOX \$150-\$200 each (9 available)