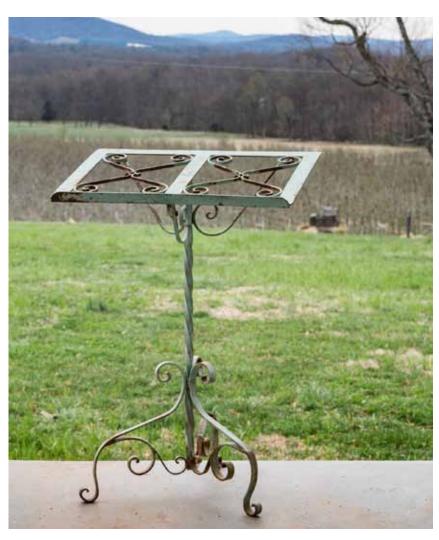

RUSTIC PODIUM \$10 each (1 available)

FARMER COUPLE FUN BOARD \$25 (1 available)

MUSIC STAND \$5 (1 available)

CORNHOLE SET \$25 (1 set available)

OLD CANOE \$40 (1 available)

WIRE FREE STANDING EASEL \$15 (1 available)