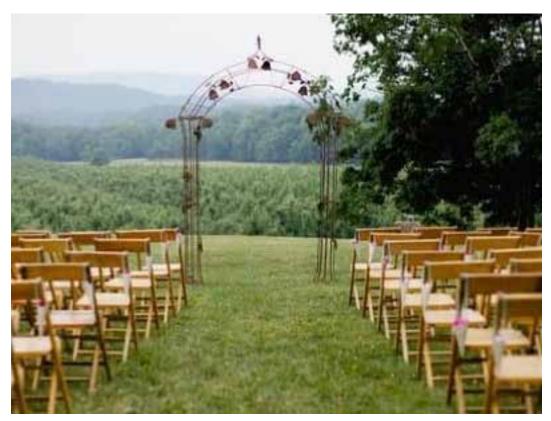

TALL CONTAINER W/O FLOWERS \$50 each (2 available)

FIBER GLASS URNS W/ FLOWERS \$125 each (8 available)

HEX ARBOR W/O FLOWERS \$150 (1 available)

CROSS ARBOR W/O FLOWERS \$125 (1 available)

GRAPEVINE ARBOR W/O FLOWERS \$50 (1 available)