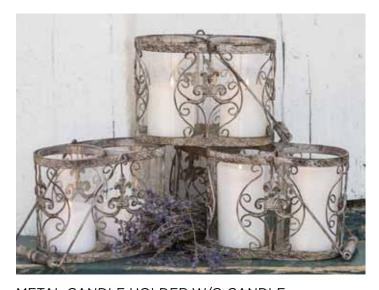

GLASS CANDLE HOLDER WITH CANDLE \$20 each (2 available)

CANDLE STAND \$55 each (4 available)

TALL FROSTED CANDLE HOLDER W/O CANDLE \$5 each (3 available)

METAL CANDLE HOLDER W/O CANDLE \$7 EACH (4-double 8-single available)