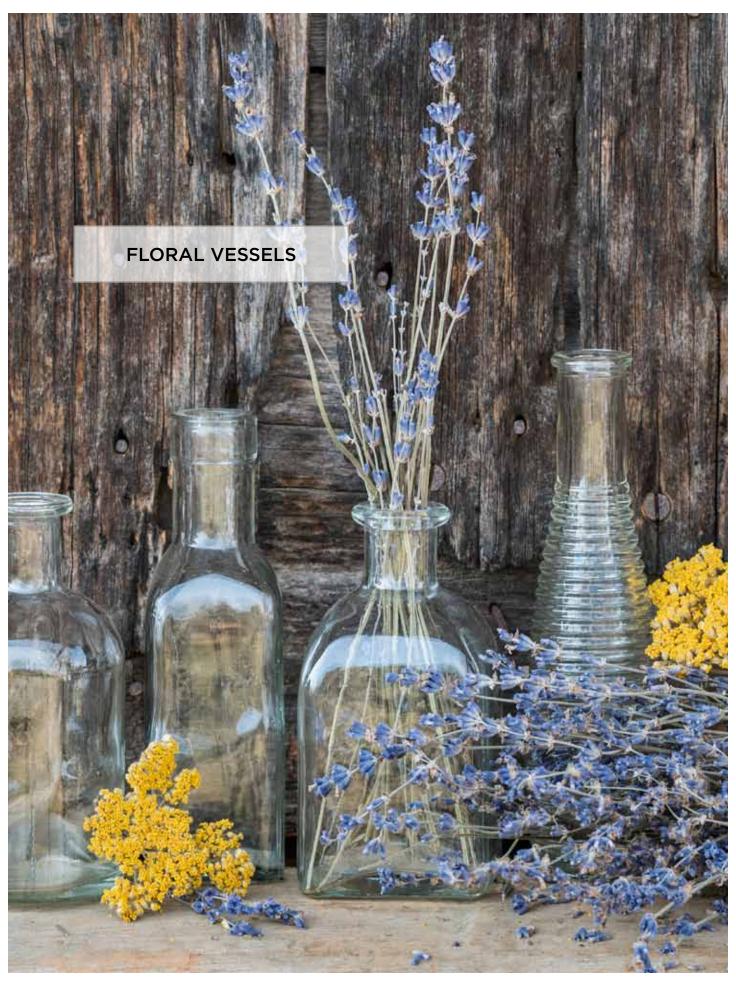

ASSORTED GLASS VASES \$2—\$5 each (40 available)

WIRE BASKET WITH FLOWERS ON HOOK \$65 each (15 available)

SHEPHERD HOOKS \$3 each (15 available)

TOBACCO STICKS WITH JARS \$8 each with candle \$25 each with flowers (14 available)