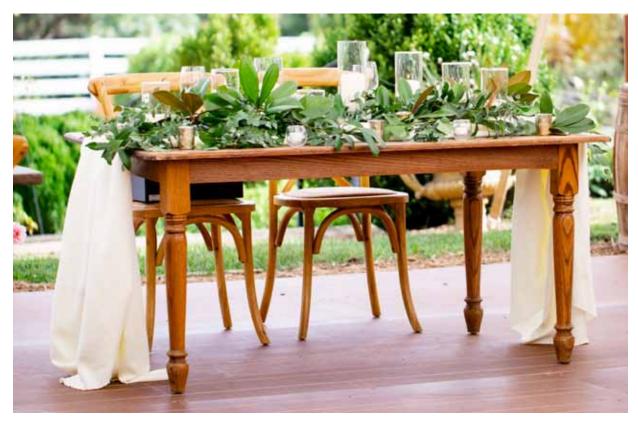

WINE BARREL Flowers are additional. \$25 (12 available)

WINE BARREL TABLE WITH COPPER BOWL \$30 (1 available)

HEARTPINE, CHERRY, WALNUT AND OAK FARM TABLES · SEATS 10 \$100 (10 available)

AGED-PINE FARM TABLE · SEATS 10 \$90 each (15 available)