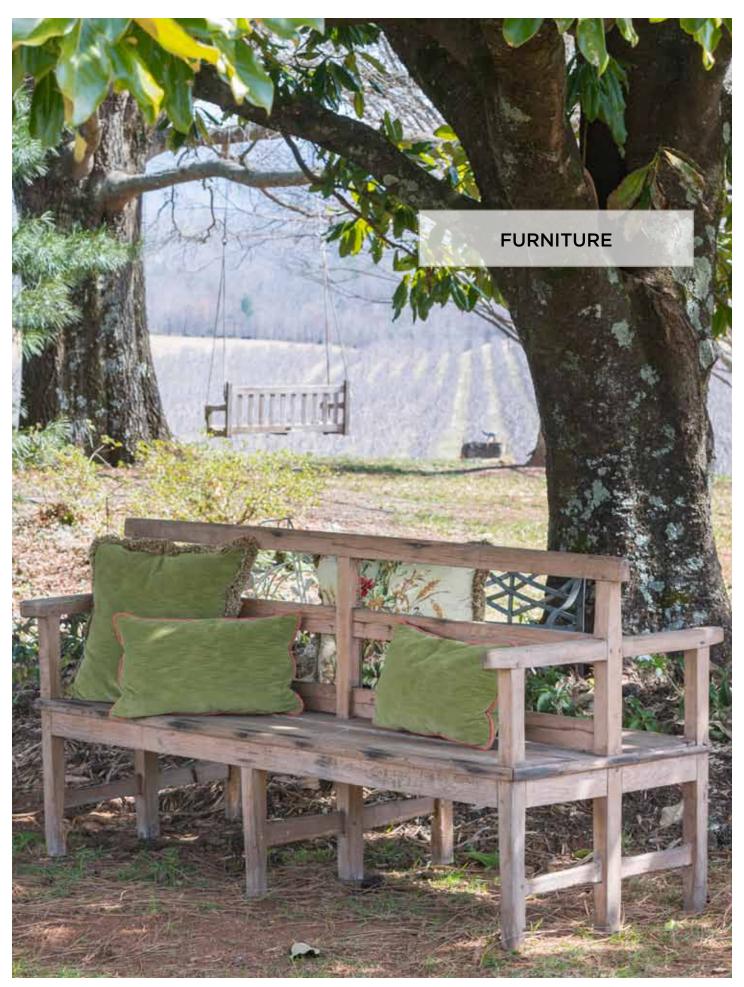

VINTAGE BACKED BENCHES · 3 DESIGNS \$30 each (3 available)

BACKED BENCHES · 8 FOOT \$20 each (2 available)

WOODEN BENCHES · TWO SIZES 6 FOOT BENCH \$12 each (10 available) 12 FOOT BENCH \$18 each (10 available)