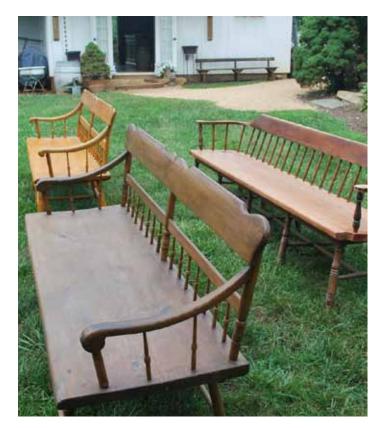

VINTAGE BACKED BENCHES · 3 DESIGNS \$30 each (3 available)

BACKED BENCHES · 8 FOOT \$20 each (2 available)

WOODEN BENCHES · TWO SIZES 6 FOOT BENCH \$12 each (10 available) 12 FOOT BENCH \$18 each (10 available)