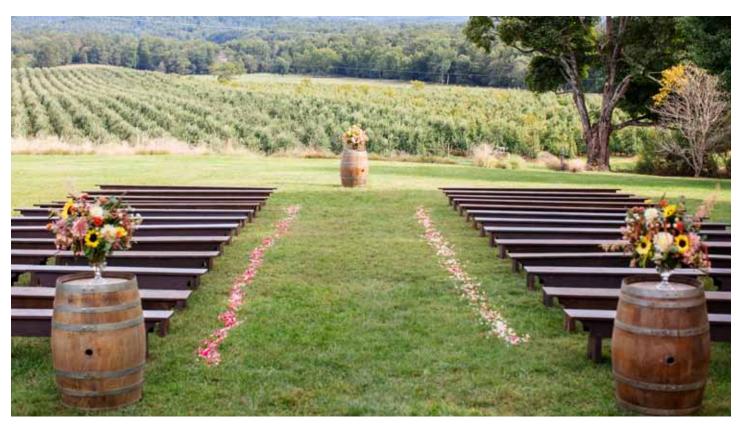

WINE BARREL Flowers are additional. \$25 (12 available)

WINE BARREL TABLE WITH COPPER BOWL \$30 (1 available)

HEARTPINE, CHERRY, WALNUT AND OAK FARM TABLES · SEATS 10 \$100 (10 available)

AGED-PINE FARM TABLE · SEATS 10 \$90 each (15 available)