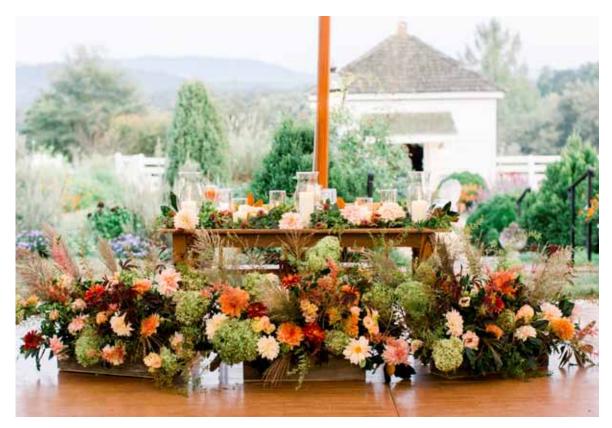

WOODEN TROUGHS \$15 each (2 available)

GOLD LONG URN W/O FLOWERS \$25 (1 available)

VINTAGE METAL STANDS \$7 each (12 available)

LARGE WEIGHTED METAL VASES \$15 each (4 available)

WOODEN BOXES WITH FLOWERS · TWO SIZES SMALL 16" BOX \$100-\$150 each (8 available) LARGE 24" BOX \$150-\$200 each (9 available)