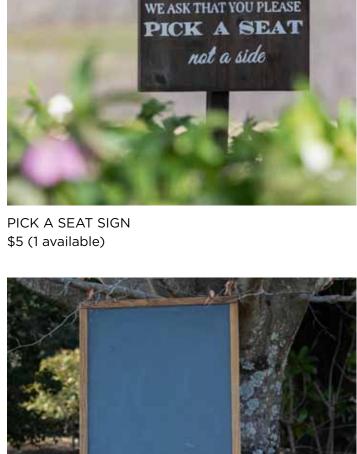

BLACK ARROW \$3 (1 available)

CHALKBOARD ARROW SIGNS · SET OF 5 \$25 (1 set available)

CHALKBOARD \$40 each (2 available)

**WOODEN EASEL** \$15 (1 available)

CHALKBOARD \$30 each (1 available) **IRON EASEL** \$10 (1 available)