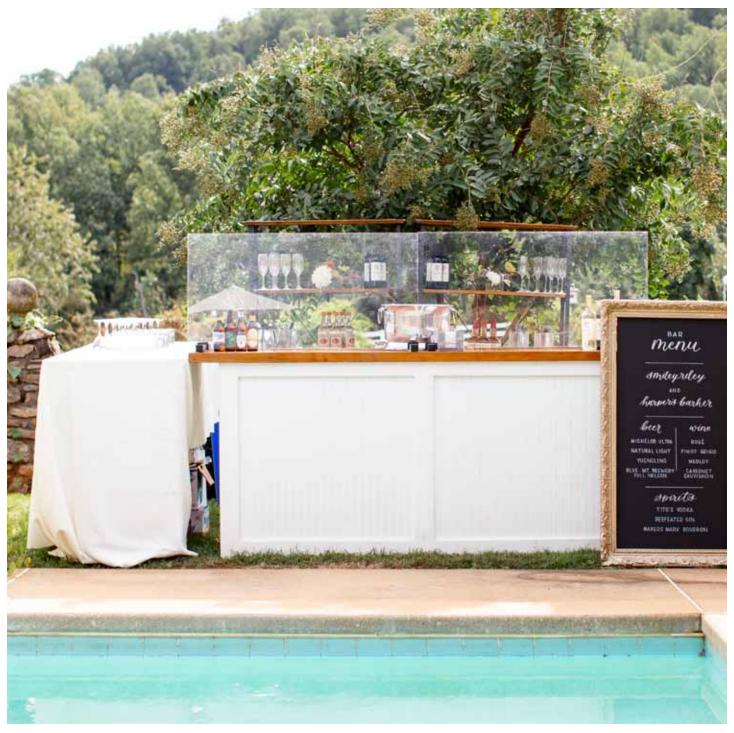

SWEETHEART TABLE \$50 (1 available)

CHERRY ROUND TABLE · 48 INCH \$30 each (2 available)

ANTIQUE BLUE WOODEN LARGE CART \$50 each (1 available)

YELLOW AND GREEN WOODEN LARGE CART \$50 each (1 available)

BAR \$65 each (2 available)