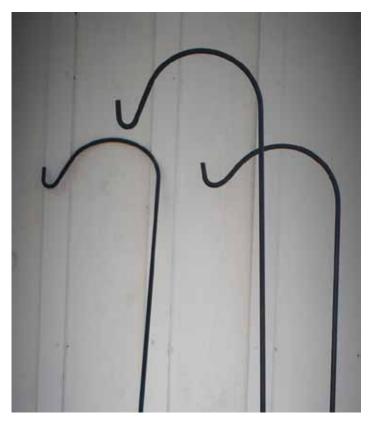

ASSORTED GLASS VASES \$2—\$5 each (40 available)

WIRE BASKET WITH FLOWERS ON HOOK \$65 each (15 available)

SHEPHERD HOOKS \$3 each (15 available)

TOBACCO STICKS WITH JARS \$8 each with candle \$25 each with flowers (14 available)