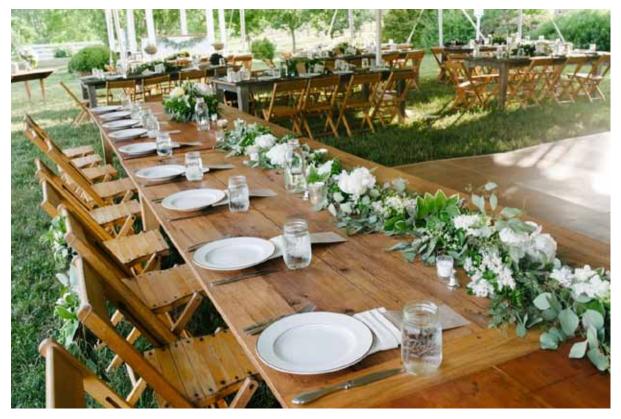

WINE BARREL Flowers are additional. \$25 (12 available)

WINE BARREL TABLE WITH COPPER BOWL \$30 (1 available)

HEARTPINE, CHERRY, WALNUT AND OAK FARM TABLES · SEATS 10 \$100 (10 available)

AGED-PINE FARM TABLE · SEATS 10 \$90 each (15 available)