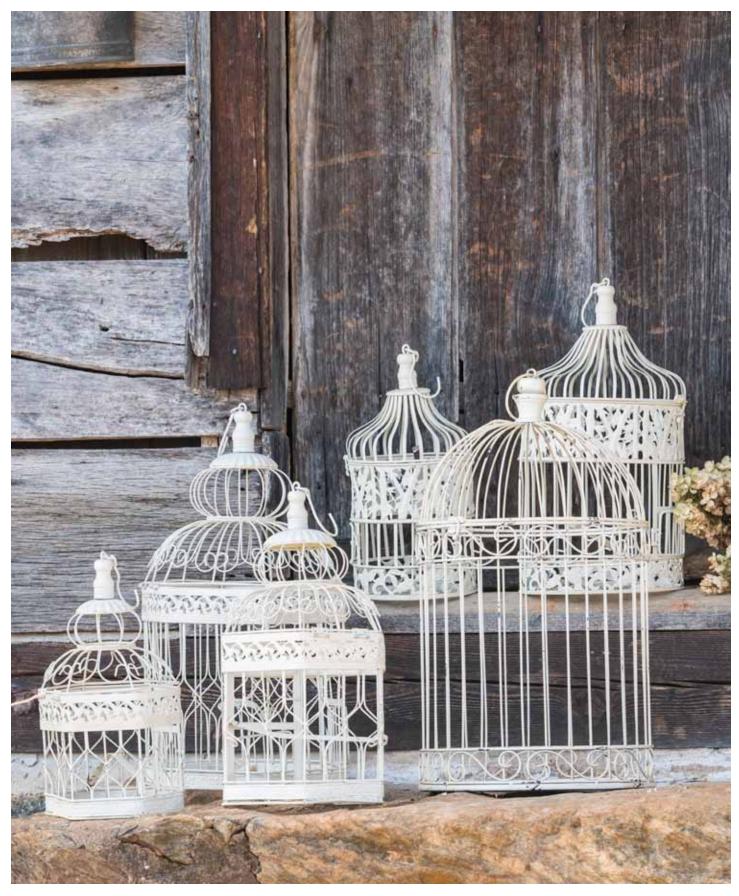

ASSORTED LANTERNS WITH CANDLES \$18 each (20 available)

ASSORTED BIRDCAGES \$15 each (6 available)

VINTAGE BLUE MASON JARS \$2 each (50+ available)

LARGE HAND BLOWN VASES \$20 each (3 available)

MERCURY GLASS CONTAINERS W/O FLOWERS · SET OF 3 \$30 for the set, \$20 large, \$10 medium and small (1 set available)