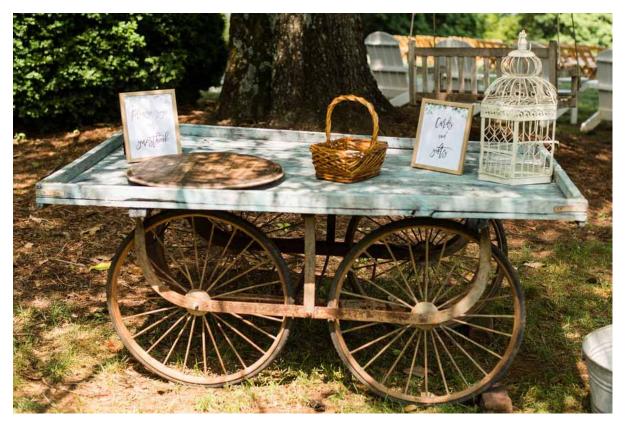

SWEETHEART TABLE \$50 (1 available)

CHERRY ROUND TABLE · 48 INCH \$30 each (2 available)

ANTIQUE BLUE WOODEN LARGE CART \$50 each (1 available)

YELLOW AND GREEN WOODEN LARGE CART \$50 each (1 available)

BAR \$65 each (2 available)