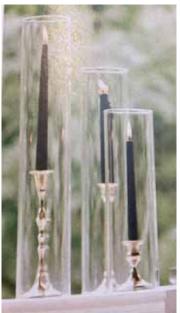

FROSTED GLASS WITH CANDLES \$2.25 each (8 available) CLEAR GLASS WITH CANDLE \$2.25 each (205 available)

ASSORTED GLASS CANDLESTICKS W/O CANDLE \$7 each (25 available)

GLASS HURRICANES W/O CANDLE 4" X 22" \$9 each (9 available) 4" X 18" \$7 each (9 available) 4" X 14" \$5 each (12 available)