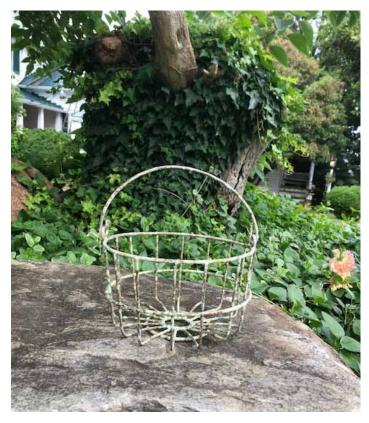

CANDLE STANDS
WITH GLASS & CANDLE
\$20 each (4 available)

WIRE BASKET \$10 each (25 available)

PLANT OR ARRANGEMENT STANDS \$15 each (4 available)

ASSORTED WOOD SLICES \$5 each (plenty available, various sizes)