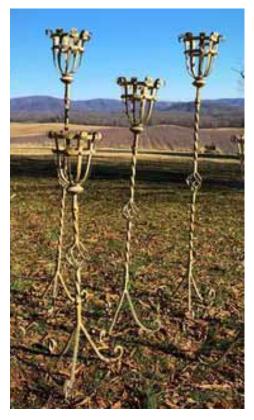

GLASS CANDLE HOLDER WITH CANDLE \$20 each (2 available)

CANDLE STAND \$55 each (4 available)

TALL FROSTED CANDLE HOLDER W/O CANDLE \$5 each (3 available)

METAL CANDLE HOLDER W/O CANDLE \$7 EACH (4-double 8-single available)