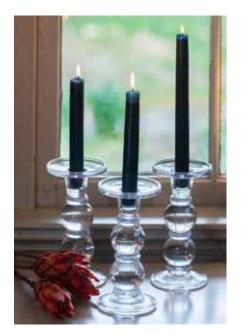

FROSTED GLASS WITH CANDLES \$2.25 each (8 available) CLEAR GLASS WITH CANDLE \$2.25 each (205 available)

ASSORTED GLASS CANDLESTICKS W/O CANDLE \$7 each (25 available)

GLASS HURRICANES W/O CANDLE 4" X 22" \$9 each (9 available) 4" X 18" \$7 each (9 available) 4" X 14" \$5 each (12 available)

GLASS CANDLE HOLDER WITH CANDLE \$20 each (2 available)

CANDLE STAND \$55 each (4 available)

TALL FROSTED CANDLE HOLDER W/O CANDLE \$5 each (3 available)

METAL CANDLE HOLDER W/O CANDLE \$7 EACH (4-double 8-single available)