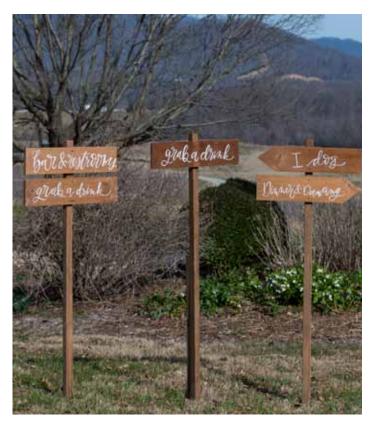

CAKE TABLE \$15 (1 available)

CUPCAKE STAND \$10 (1 available)

PROPANE HEATERS \$65 each (3 available)

PHARSALIA SIGNS · SET OF 3 \$15 (1 set available)

DIRECTIONAL SIGNS · SET OF 3 \$15 (1 set available)