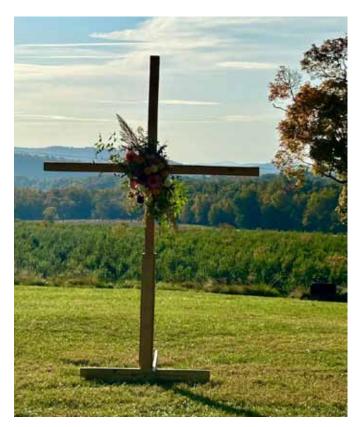

TALL CONTAINER W/O FLOWERS \$50 each (2 available)

FIBER GLASS URNS W/ FLOWERS \$125 each (8 available)

HEX ARBOR W/O FLOWERS \$150 (1 available)

CROSS ARBOR W/O FLOWERS \$125 (1 available)

GRAPEVINE ARBOR W/O FLOWERS \$50 (1 available)