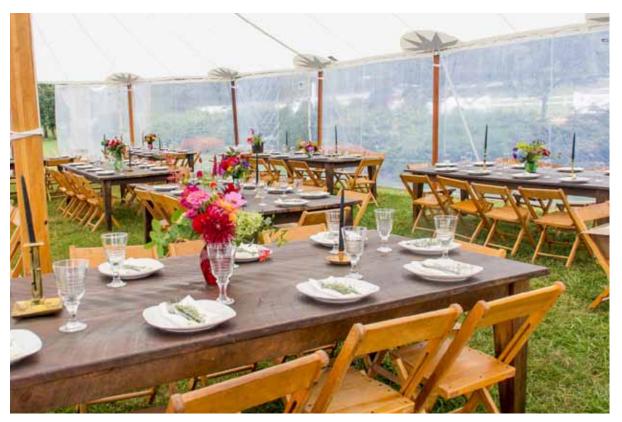

WINE BARREL Flowers are additional. \$25 (12 available)

WINE BARREL TABLE WITH COPPER BOWL \$30 (1 available)

HEARTPINE, CHERRY, WALNUT AND OAK FARM TABLES · SEATS 10 \$100 (10 available)

AGED-PINE FARM TABLE · SEATS 10 \$90 each (15 available)