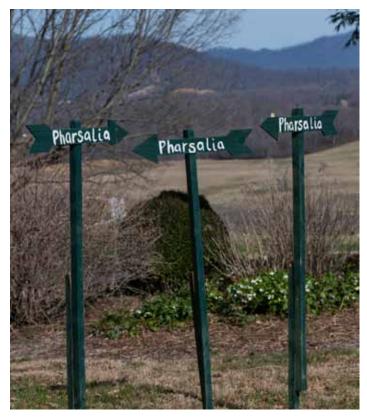

CAKE TABLE \$15 (1 available)

CUPCAKE STAND \$10 (1 available)

PROPANE HEATERS \$65 each (3 available)

PHARSALIA SIGNS · SET OF 3 \$15 (1 set available)

DIRECTIONAL SIGNS · SET OF 3 \$15 (1 set available)