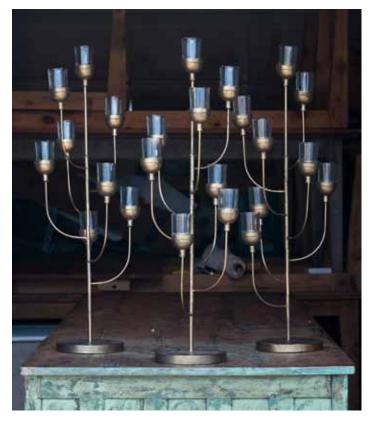

METAL ARBOR W/O FLOWERS \$100 (1 available)

METAL DOUBLE FLOWER STAND WITH FLOWERS \$50 (6 available)

CAST IRON URN WITH FLOWERS \$200 each (2 available)

IRON BASKET ON STAND WITH FLOWERS \$200 each (6 available)