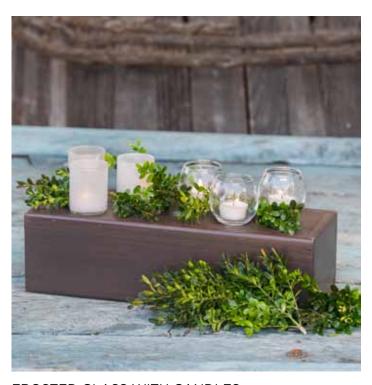

## Contents

| DECOR           | 1—6   |
|-----------------|-------|
| FLORAL VESSELS  | 7—14  |
| FOOD + BEVERAGE | 15—18 |
| FURNITURE       | 19—28 |
| SIGNS           | 29-31 |

MERCURY GLASS VOTIVES WITH CANDLE \$2.25 each (75 assorted available)