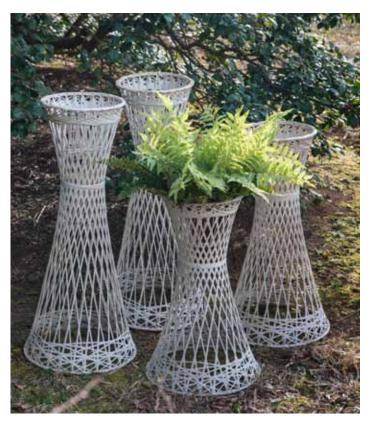

CANDLE STANDS
WITH GLASS & CANDLE
\$20 each (4 available)

WIRE BASKET \$10 each (25 available)

PLANT OR ARRANGEMENT STANDS \$15 each (4 available)

ASSORTED WOOD SLICES \$5 each (plenty available, various sizes)