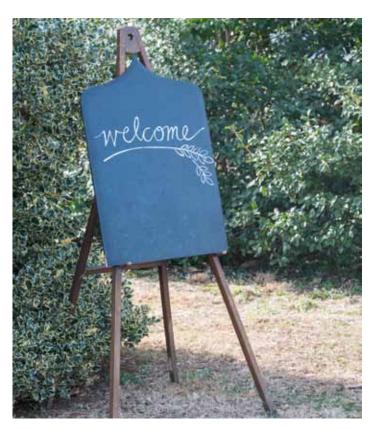

BLACK ARROW \$3 (1 available)

CHALKBOARD ARROW SIGNS · SET OF 5 \$25 (1 set available)

CHALKBOARD \$40 each (2 available)

**WOODEN EASEL** \$15 (1 available)

CHALKBOARD \$30 each (1 available) **IRON EASEL** \$10 (1 available)