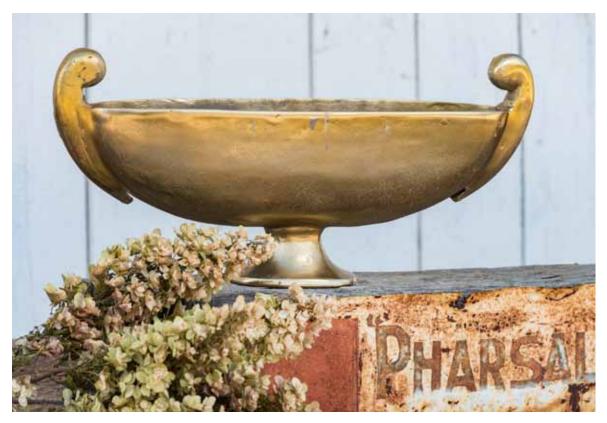

WOODEN TROUGHS \$15 each (2 available)

GOLD LONG URN W/O FLOWERS \$25 (1 available)

VINTAGE METAL STANDS \$7 each (12 available)

LARGE WEIGHTED METAL VASES \$15 each (4 available)

WOODEN BOXES WITH FLOWERS · TWO SIZES SMALL 16" BOX \$100-\$150 each (8 available) LARGE 24" BOX \$150-\$200 each (9 available)