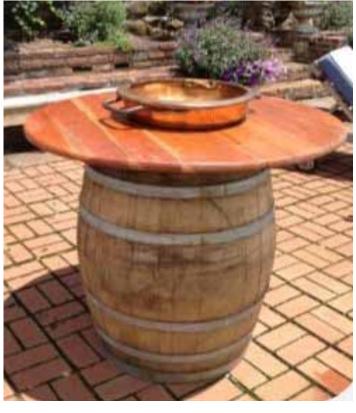

WINE BARREL Flowers are additional. \$25 (12 available)

WINE BARREL TABLE WITH COPPER BOWL \$30 (1 available)

HEARTPINE, CHERRY, WALNUT AND OAK FARM TABLES · SEATS 10 \$100 (10 available)

AGED-PINE FARM TABLE · SEATS 10 \$90 each (15 available)