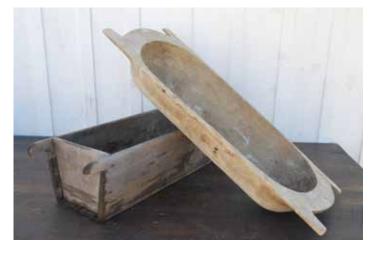

WOODEN TROUGHS \$15 each (2 available)

GOLD LONG URN W/O FLOWERS \$25 (1 available)

VINTAGE METAL STANDS \$7 each (12 available)

LARGE WEIGHTED METAL VASES \$15 each (4 available)

WOODEN BOXES WITH FLOWERS · TWO SIZES SMALL 16" BOX \$100-\$150 each (8 available) LARGE 24" BOX \$150-\$200 each (9 available)