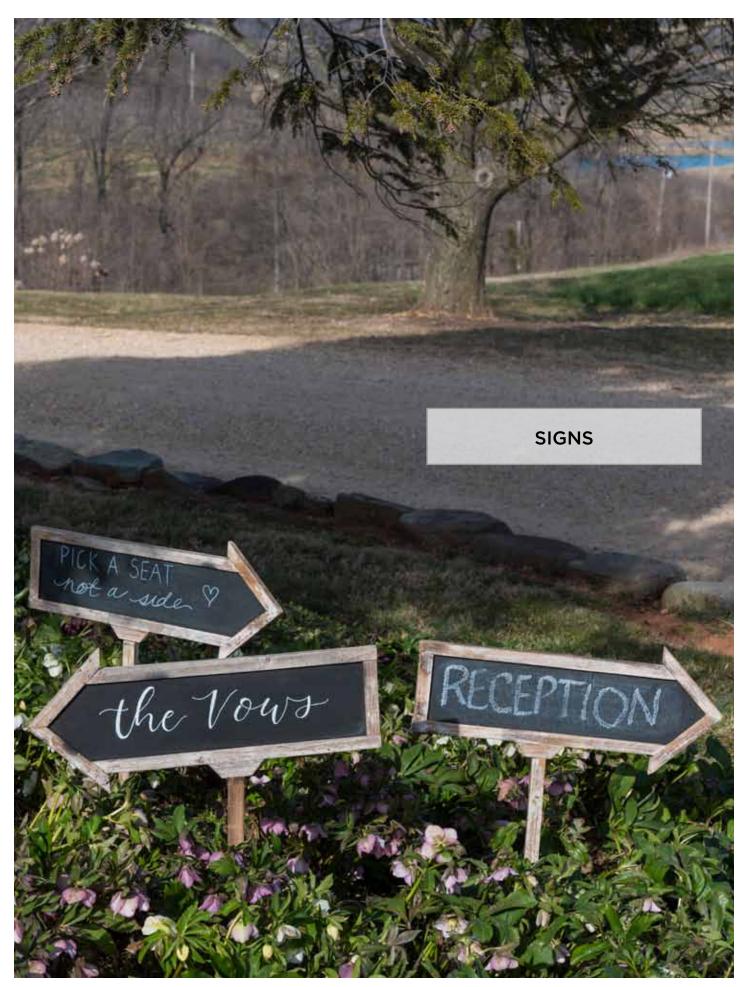

BLACK ARROW \$3 (1 available)

CHALKBOARD ARROW SIGNS · SET OF 5 \$25 (1 set available)

CHALKBOARD \$40 each (2 available)

**WOODEN EASEL** \$15 (1 available)

CHALKBOARD \$30 each (1 available) **IRON EASEL** \$10 (1 available)