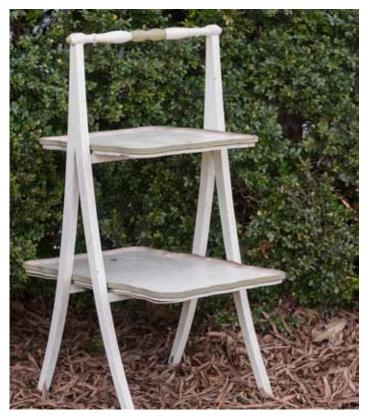

CANDLE STANDS
WITH GLASS & CANDLE
\$20 each (4 available)

WIRE BASKET \$10 each (25 available)

PLANT OR ARRANGEMENT STANDS \$15 each (4 available)

ASSORTED WOOD SLICES \$5 each (plenty available, various sizes)