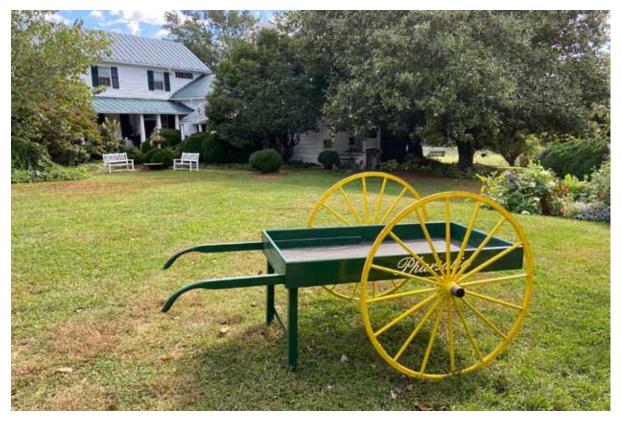

SWEETHEART TABLE \$50 (1 available)

CHERRY ROUND TABLE · 48 INCH \$30 each (2 available)

ANTIQUE BLUE WOODEN LARGE CART \$50 each (1 available)

YELLOW AND GREEN WOODEN LARGE CART \$50 each (1 available)

BAR \$65 each (2 available)