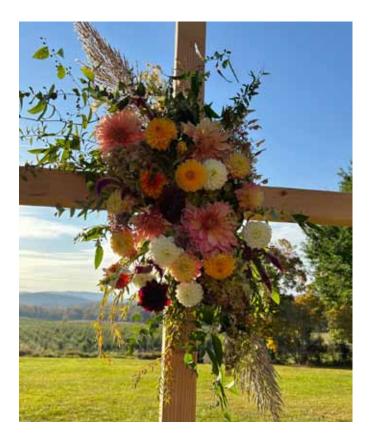

TALL CONTAINER W/O FLOWERS \$50 each (2 available)

FIBER GLASS URNS W/ FLOWERS \$125 each (8 available)

HEX ARBOR W/O FLOWERS \$150 (1 available)

CROSS ARBOR W/O FLOWERS \$125 (1 available)

GRAPEVINE ARBOR W/O FLOWERS \$50 (1 available)