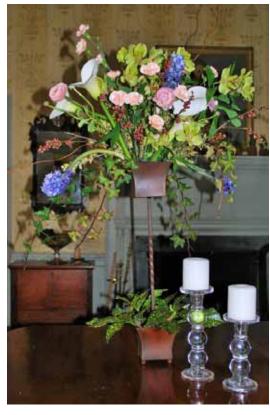

TALL CONTAINER W/O FLOWERS \$50 each (2 available)

FIBER GLASS URNS W/ FLOWERS \$125 each (8 available)

HEX ARBOR W/O FLOWERS \$150 (1 available)

CROSS ARBOR W/O FLOWERS \$125 (1 available)

GRAPEVINE ARBOR W/O FLOWERS \$50 (1 available)

METAL ARBOR W/O FLOWERS \$100 (1 available)

METAL DOUBLE FLOWER STAND WITH FLOWERS \$50 (6 available)

CAST IRON URN WITH FLOWERS \$200 each (2 available)

IRON BASKET ON STAND WITH FLOWERS \$200 each (6 available)