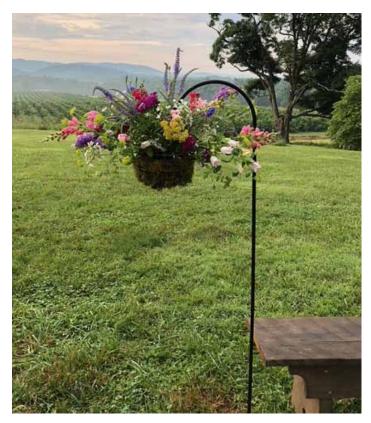

ASSORTED GLASS VASES \$2—\$5 each (40 available)

WIRE BASKET WITH FLOWERS ON HOOK \$65 each (15 available)

SHEPHERD HOOKS \$3 each (15 available)

TOBACCO STICKS WITH JARS \$8 each with candle \$25 each with flowers (14 available)