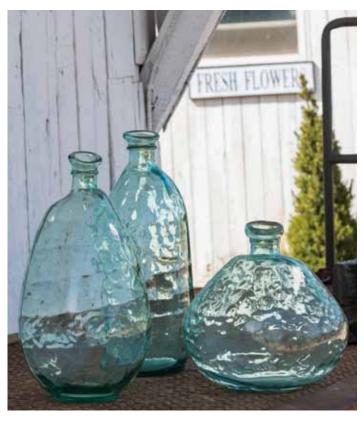

ASSORTED LANTERNS WITH CANDLES \$18 each (20 available)

ASSORTED BIRDCAGES \$15 each (6 available)

VINTAGE BLUE MASON JARS \$2 each (50+ available)

LARGE HAND BLOWN VASES \$20 each (3 available)

MERCURY GLASS CONTAINERS W/O FLOWERS · SET OF 3 \$30 for the set, \$20 large, \$10 medium and small (1 set available)