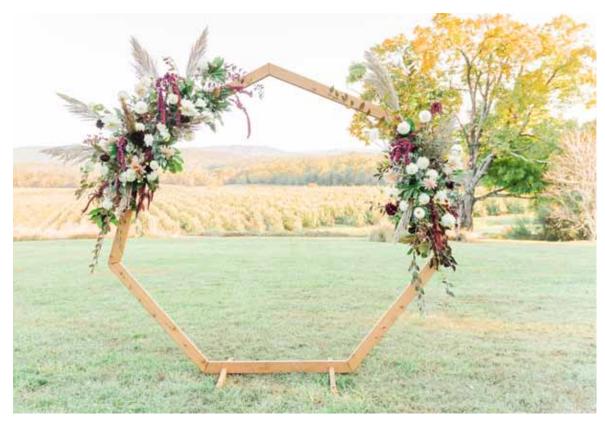

TALL CONTAINER W/O FLOWERS \$50 each (2 available)

FIBER GLASS URNS W/ FLOWERS \$125 each (8 available)

HEX ARBOR W/O FLOWERS \$150 (1 available)

CROSS ARBOR W/O FLOWERS \$125 (1 available)

GRAPEVINE ARBOR W/O FLOWERS \$50 (1 available)