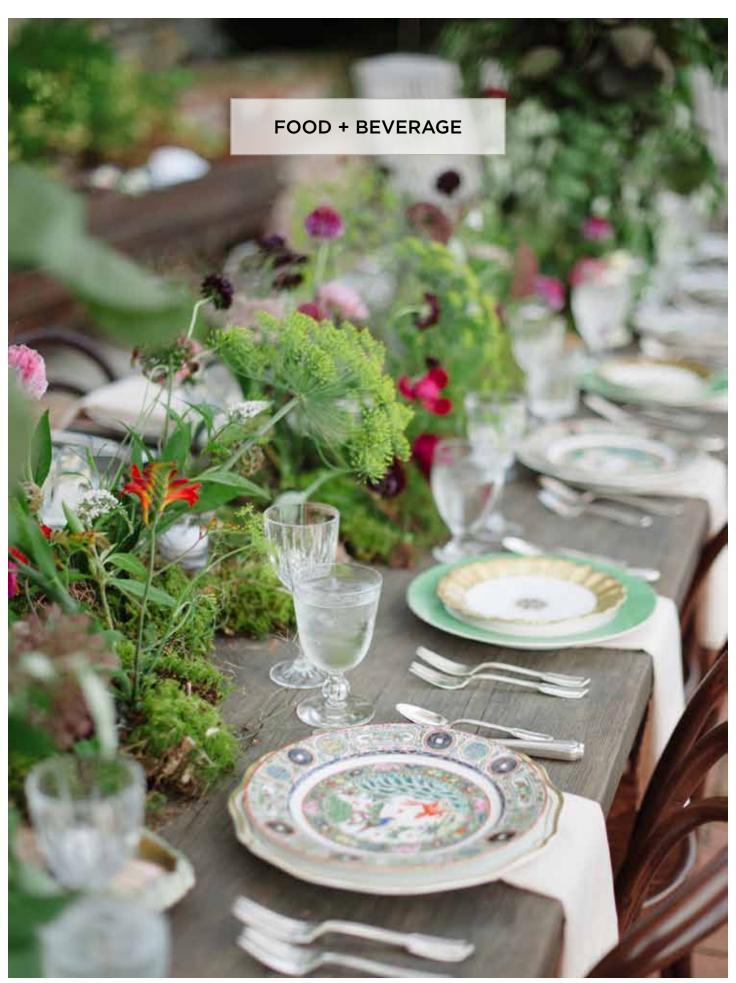

ASSORTED VINTAGE DINNER PLATES \$2.50 each (275 available)

ASSORTED VINTAGE SALAD AND DESSERT PLATES \$2.50 each (150 available in each)

VINTAGE BABY BATHTUB \$25 (1 available)

SELF-DRAINING ICE BOWL \$10 (1 available)