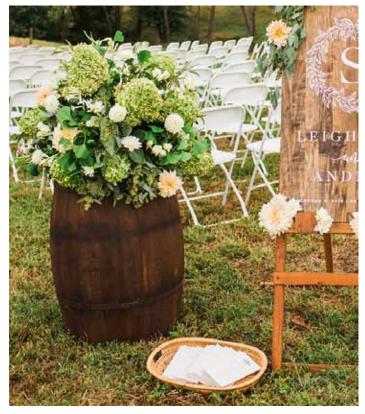

WINE BARREL Flowers are additional. \$25 (12 available)

WINE BARREL TABLE WITH COPPER BOWL \$30 (1 available)

HEARTPINE, CHERRY, WALNUT AND OAK FARM TABLES · SEATS 10 \$100 (10 available)

AGED-PINE FARM TABLE · SEATS 10 \$90 each (15 available)