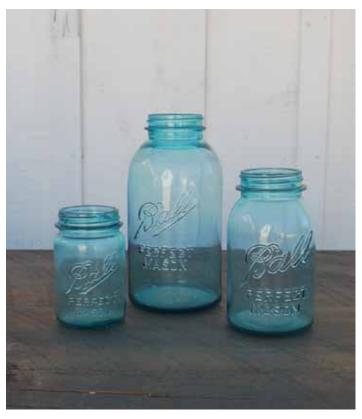

ASSORTED LANTERNS WITH CANDLES \$18 each (20 available)

ASSORTED BIRDCAGES \$15 each (6 available)

VINTAGE BLUE MASON JARS \$2 each (50+ available)

LARGE HAND BLOWN VASES \$20 each (3 available)

MERCURY GLASS CONTAINERS W/O FLOWERS · SET OF 3 \$30 for the set, \$20 large, \$10 medium and small (1 set available)