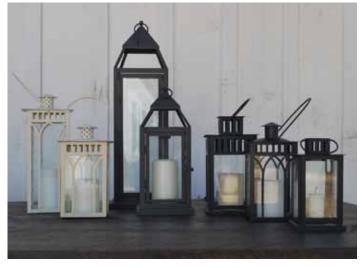

ASSORTED LANTERNS WITH CANDLES \$18 each (20 available)

ASSORTED BIRDCAGES \$15 each (6 available)

VINTAGE BLUE MASON JARS \$2 each (50+ available)

LARGE HAND BLOWN VASES \$20 each (3 available)

MERCURY GLASS CONTAINERS W/O FLOWERS · SET OF 3 \$30 for the set, \$20 large, \$10 medium and small (1 set available)