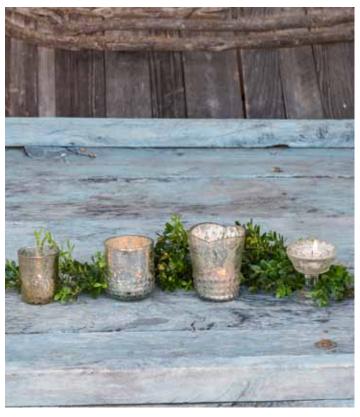

## Contents

| DECOR           | 1—6   |
|-----------------|-------|
| FLORAL VESSELS  | 7—14  |
| FOOD + BEVERAGE | 15—18 |
| FURNITURE       | 19—28 |
| SIGNS           | 29-31 |

MERCURY GLASS VOTIVES WITH CANDLE \$2.25 each (75 assorted available)