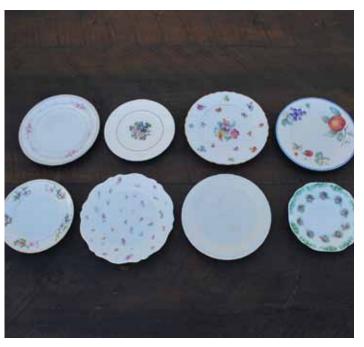

ASSORTED VINTAGE DINNER PLATES \$2.50 each (275 available)

ASSORTED VINTAGE SALAD AND DESSERT PLATES \$2.50 each (150 available in each)

VINTAGE BABY BATHTUB \$25 (1 available)

SELF-DRAINING ICE BOWL \$10 (1 available)