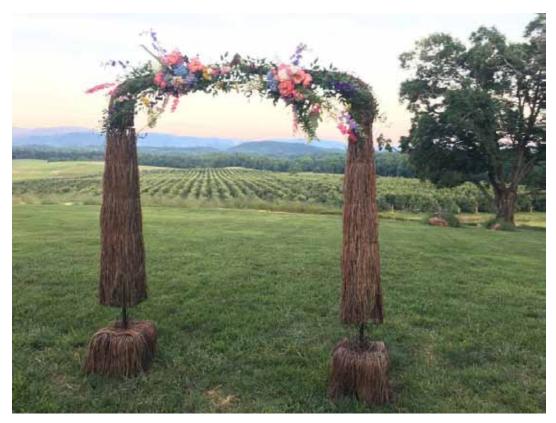

TALL CONTAINER W/O FLOWERS \$50 each (2 available)

FIBER GLASS URNS W/ FLOWERS \$125 each (8 available)

HEX ARBOR W/O FLOWERS \$150 (1 available)

CROSS ARBOR W/O FLOWERS \$125 (1 available)

GRAPEVINE ARBOR W/O FLOWERS \$50 (1 available)