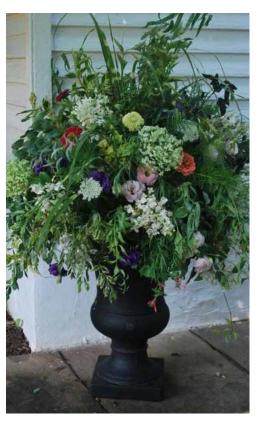

METAL ARBOR W/O FLOWERS \$100 (1 available)

METAL DOUBLE FLOWER STAND WITH FLOWERS \$50 (6 available)

CAST IRON URN WITH FLOWERS \$200 each (2 available)

IRON BASKET ON STAND WITH FLOWERS \$200 each (6 available)