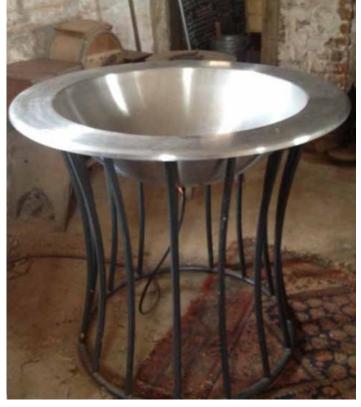

WINE BARREL Flowers are additional. \$25 (12 available)

WINE BARREL TABLE WITH COPPER BOWL \$30 (1 available)

HEARTPINE, CHERRY, WALNUT AND OAK FARM TABLES · SEATS 10 \$100 (10 available)

AGED-PINE FARM TABLE · SEATS 10 \$90 each (15 available)