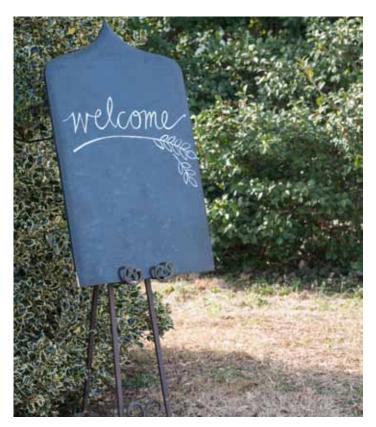

BLACK ARROW \$3 (1 available)

CHALKBOARD ARROW SIGNS · SET OF 5 \$25 (1 set available)

CHALKBOARD \$40 each (2 available)

**WOODEN EASEL** \$15 (1 available)

CHALKBOARD \$30 each (1 available) **IRON EASEL** \$10 (1 available)