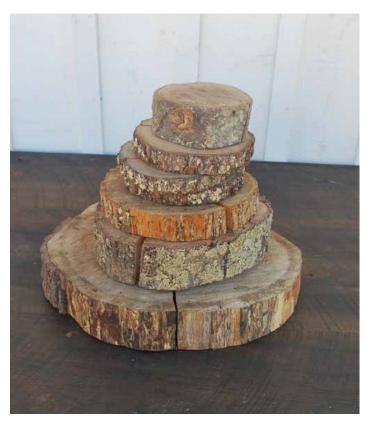

CANDLE STANDS
WITH GLASS & CANDLE
\$20 each (4 available)

WIRE BASKET \$10 each (25 available)

PLANT OR ARRANGEMENT STANDS \$15 each (4 available)

ASSORTED WOOD SLICES \$5 each (plenty available, various sizes)