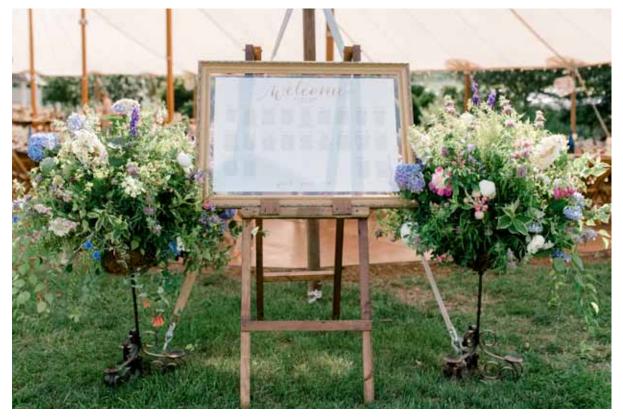

BLACK ARROW \$3 (1 available)

CHALKBOARD ARROW SIGNS · SET OF 5 \$25 (1 set available)

CHALKBOARD \$40 each (2 available)

**WOODEN EASEL** \$15 (1 available)

CHALKBOARD \$30 each (1 available) **IRON EASEL** \$10 (1 available)